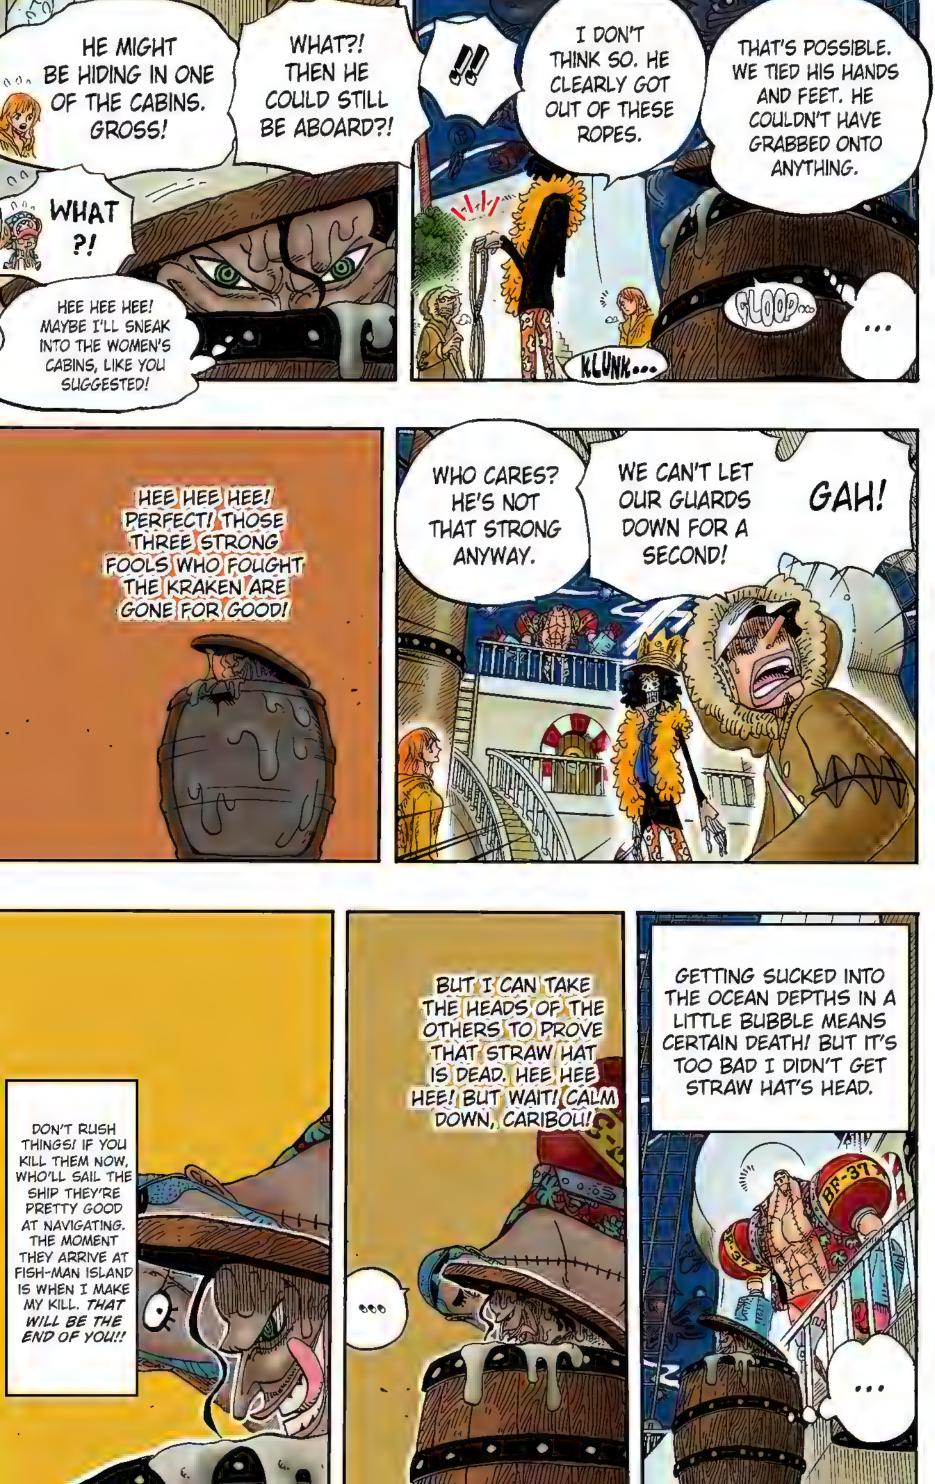

#### REQUEST: "FRANKY RACING A MUSTANG ON A MACHINE HE MADE HIMSELF." BY MAGIC MUSHROOM

IT'S PITCH BLACK DOWN THERE!!

ARE YOU SURE THAT'S THE WAY TO FISH-MAN ISLAND?!

AAAAH

!!

52 5

Q: Mr. Oda, what kind of Devil Fruit would you like to eat? I'm going to guess it's the Clear-Clear Fruit. I'm sorry I asked.

Hey! 3 How dare you assume that!

Mr. Oda, hello! I saw something on TV Q: the other day. Is "Gray Terminal" modeled after the slum in the Philippines called "Smokey Mountain"?

--NN Brothers

A: Oh, they talked about it on TV? You're right. You know what they